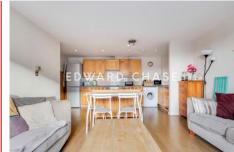

- Located On The Doorstep Of Bow Church & Bow Station Superb Routes Into Central London
- An Open Plan Kitchen/Reception With Bay Windows Opening Onto Private Balcony
- Tiled Master Bathroom With Laminate Flooring Throughout
- This Flat Comes With Two Spacious Bedrooms& Ample Storage
- Double Glazed Windows Throughout & Electric Supply
- EPC Rating D, Council Tax Band D, Tower Hamlets Council