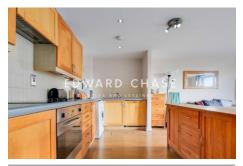

- Located On The Doorstep Of Bow Church & Bow Station Superb Routes Into Central London
- An Open Plan Kitchen/Reception With Bay Windows Opening Onto Private Balcony
- Tiled Master Bathroom With Laminate Flooring Throughout
- This Flat Comes With Two Spacious Bedrooms& Ample Storage
- Double Glazed Windows Throughout & Electric Supply
- EPC Rating D, Council Tax Band D, Tower Hamlets Council